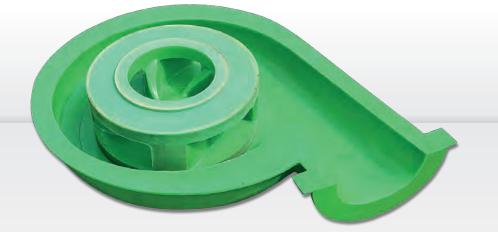

# Lining for the MF 250, 300, 350 pumps

- front shell lining
- rear shell lining
- impeller
- intake connector