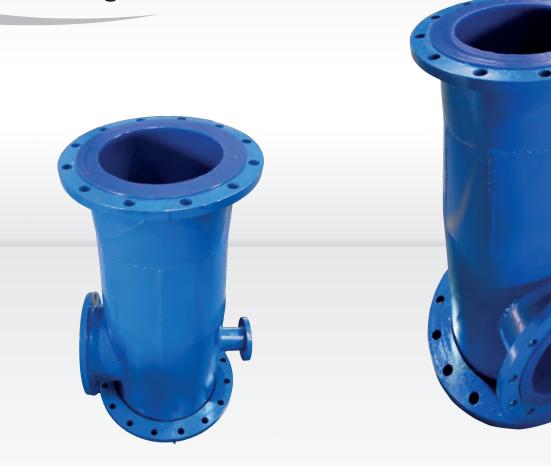

*Polyurethane sieves**

Polyurethane sieves are used in vibrating screens and effectively replace rubber and steel ones. They are resistant to corrosion, and reduce noise, they are much more resistant to abrasion and rupture,, and, at the same time, they are rigid because of additional reinforcement.

### We offer the following sieves:

- segmented with pins,
- punched,

• with strips,

• stretched,

• edged,

- LIVELL,
- Sieves for wheeled dewaterers with mesh sizes:

1×15, 2×25, 4×4, 5×5, 6×6, 8×8, 8×28; 10×10; 12×12; 14×14, 16×16; 20×20; 25×25; 30×30; 32×32; 35×35; 40×40; 45×45: 50×50; 60×60; 70×70; 80×80; 90×90; 120×120; 120×150



# Lining for the MF 250, 300, 350 pumps

- front shell lining
- rear shell lining
- impeller
- intake connector



# Lining of steel pipes with PU coating





# Inserts for coupling, shafts, sleeves



# Seals for vehicle scales

Seals for vehicle scales made of the T-type polyurethane are characterized by high resistance to oils, greases and atmospheric conditions - this results in a longer life compared to rubber seals.

## **Polyurethane scrapers**



Regeneration and application of a new PU coating on metal shafts and wheels.



# **Polyurethane strips**

-

Straight, angular and reinforced strips of different dimensions.





-

9



### ASMKO-BIS S.C M. Karlikowska, P. Rzońca, D. Karlikowski

6 Przemysłowa St.,

32-332 Bukowno, Poland

phone: + 48 32 445 30 58

e-mail: biuro@asmkobis.pl

www.asmkobis.pl