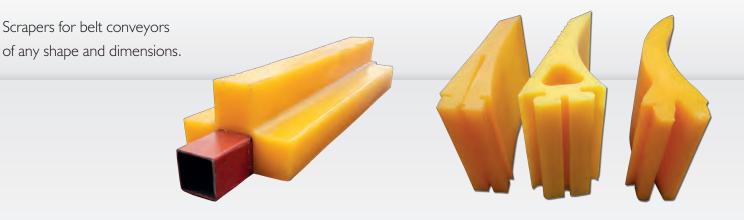

## **Polyurethane scrapers**

Regeneration and application of a new PU coating on metal shafts and wheels.

# **Polyurethane strips**

-

Straight, angular and reinforced strips of different dimensions.

-

9