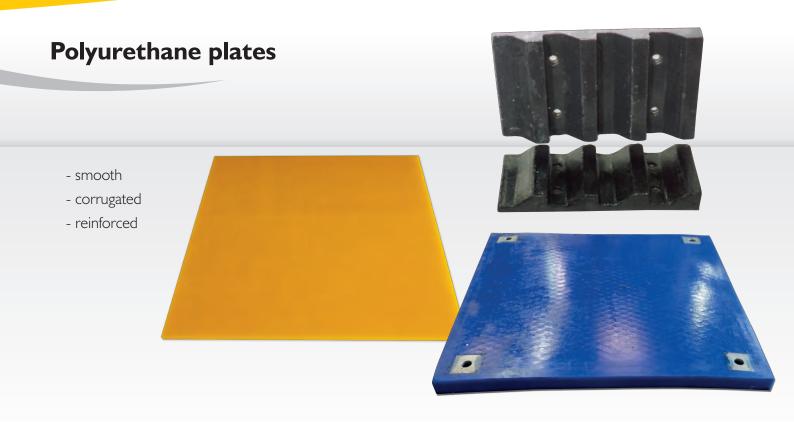

# **Polyurethane strips**

-

Straight, angular and reinforced strips of different dimensions.

-

9