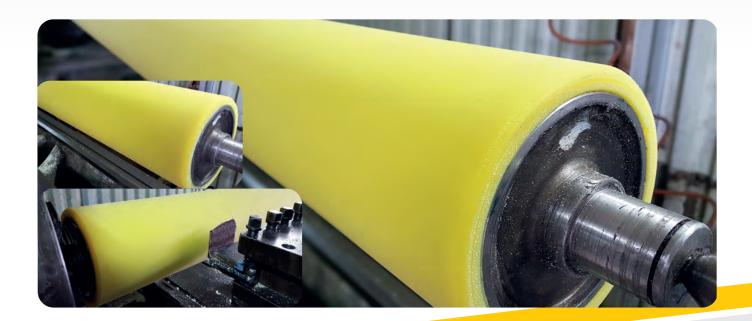

# Lining of steel pipes with PU coating

# Inserts for coupling, shafts, sleeves