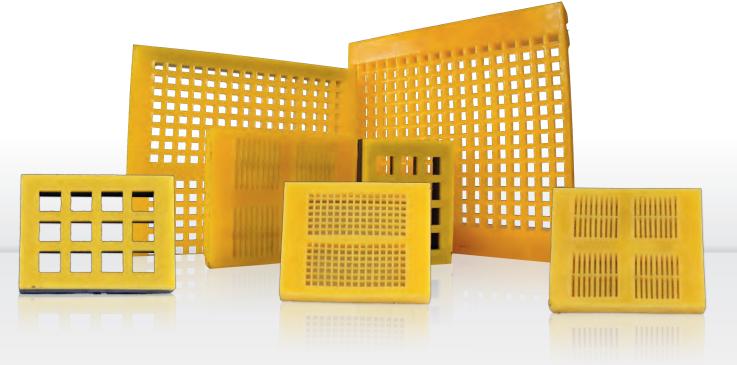

## **Polyurethane sieves**

Polyurethane sieves are used in vibrating screens and effectively replace rubber and steel ones. They are resistant to corrosion, and reduce noise, they are much more resistant to abrasion and rupture,, and, at the same time, they are rigid because of additional reinforcement.

### We offer the following sieves:

- segmented with pins,
- punched,

• with strips,

• stretched,

• edged,

- LIVELL,
- Sieves for wheeled dewaterers with mesh sizes:

1×15, 2×25, 4×4, 5×5, 6×6, 8×8, 8×28; 10×10; 12×12; 14×14, 16×16; 20×20; 25×25; 30×30; 32×32; 35×35; 40×40; 45×45: 50×50; 60×60; 70×70; 80×80; 90×90; 120×120; 120×150